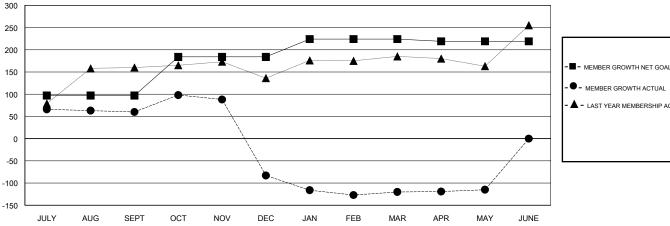

### GOALS AND ACTUAL MEMBERS CUMULATIVE

| -■- MEMBER GROWTH NET GOAL        |
|-----------------------------------|
| - ● - MEMBER GROWTH ACTUAL        |
| - ▲ - LAST YEAR MEMBERSHIP ACTUAL |
|                                   |
|                                   |
|                                   |

### **LOCATION INDIA**

**GMT CA** 

| Clubs                 |               |           |               | Members               |                           |                         |                                              |
|-----------------------|---------------|-----------|---------------|-----------------------|---------------------------|-------------------------|----------------------------------------------|
| RESULTS FOR 2017-2018 |               |           |               | RESULTS FOR 2017-2018 |                           |                         |                                              |
| QUARTER               | NEW CLUB GOAL | NEW CLUBS | DROPPED CLUBS | QUARTER               | MEMBER GROWTH NET<br>GOAL | MEMBER GROWTH<br>ACTUAL | DROPPED MEMBERS ACTUAL (including transfers) |
| JULY/AUG/SEPT         | 7             | 7         | 0             | JULY/AUG/SEPT         | 97                        | 168                     | 107                                          |
| OCT/NOV/DEC           | 2             | 1         | 3             | OCT/NOV/DEC           | 87                        | 53                      | 188                                          |
| JAN/FEB/MAR           | 1             | 0         | 0             | JAN/FEB/MAR           | 40                        | 143                     | 64                                           |
| APR/MAY/JUNE          | 1             | 1         | 0             | APR/MAY/JUNE          | -5                        | 35                      | 27                                           |