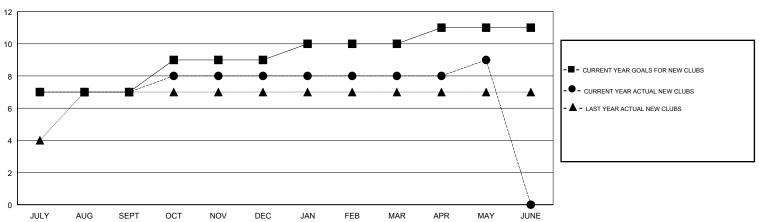

#### GOALS AND ACTUAL NEW CLUBS CUMULATIVE

### **LOCATION INDIA**

**GMT CA** 

| Clubs                 |               |           |               | Members               |                           |                         |                                              |
|-----------------------|---------------|-----------|---------------|-----------------------|---------------------------|-------------------------|----------------------------------------------|
| RESULTS FOR 2017-2018 |               |           |               | RESULTS FOR 2017-2018 |                           |                         |                                              |
| QUARTER               | NEW CLUB GOAL | NEW CLUBS | DROPPED CLUBS | QUARTER               | MEMBER GROWTH NET<br>GOAL | MEMBER GROWTH<br>ACTUAL | DROPPED MEMBERS ACTUAL (including transfers) |
| JULY/AUG/SEPT         | 7             | 7         | 0             | JULY/AUG/SEPT         | 97                        | 168                     | 107                                          |
| OCT/NOV/DEC           | 2             | 1         | 3             | OCT/NOV/DEC           | 87                        | 53                      | 188                                          |
| JAN/FEB/MAR           | 1             | 0         | 0             | JAN/FEB/MAR           | 40                        | 143                     | 64                                           |
| APR/MAY/JUNE          | 1             | 1         | 0             | APR/MAY/JUNE          | -5                        | 35                      | 27                                           |